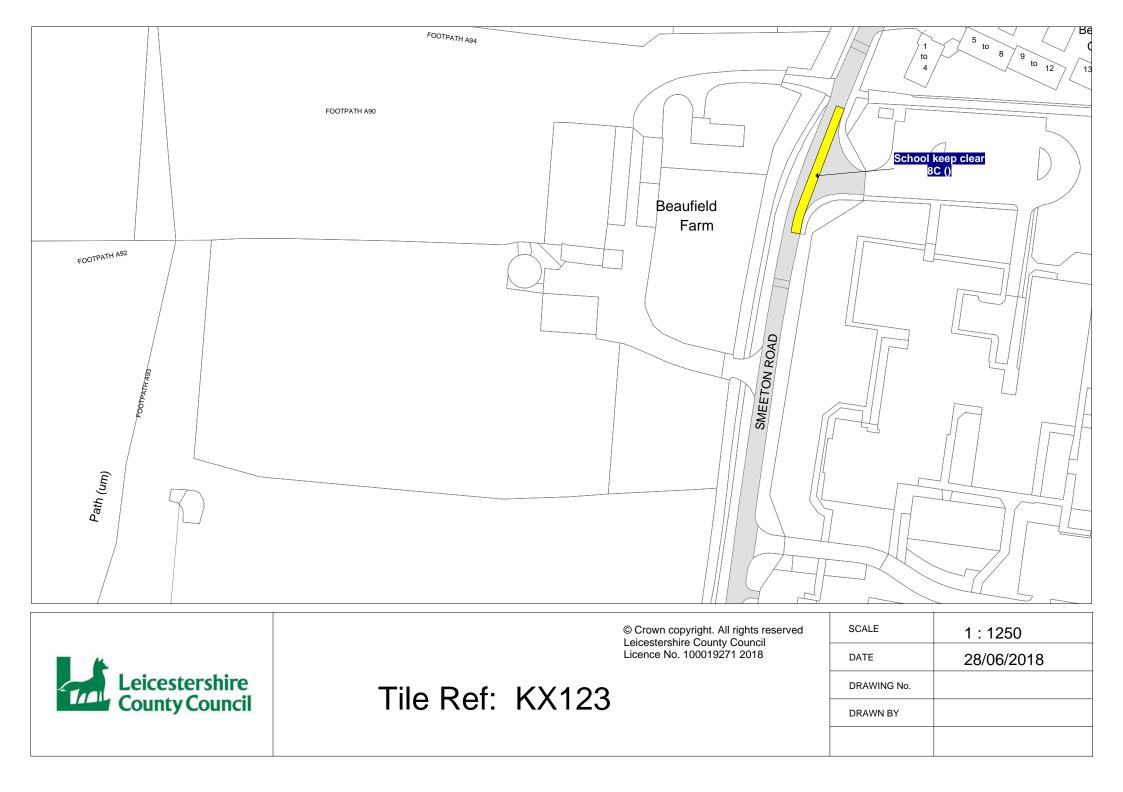

FIRST SCHEDULE Plan(s) to be amended.

MB143 – Market Harborough

SECOND SCHEDULE New Plan(s)

KX123 – Kibworth Beauchamp MB143 – Market Harborough MC143 – Market Harborough ME131 – Lubenham

)

THE COMMON SEAL of THE LEICESTERSHIRE COUNTY COUNCIL was hereunto affixed this fifteenth day of August 2018 in the presence of