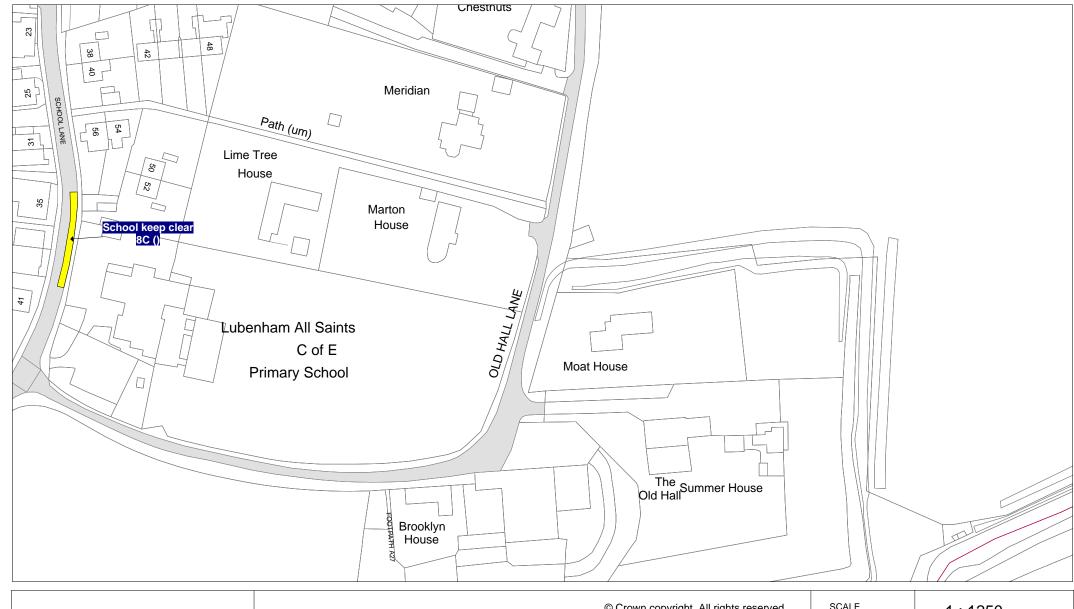

FIRST SCHEDULE Plan(s) to be amended.

MB143 – Market Harborough

SECOND SCHEDULE New Plan(s)

KX123 – Kibworth Beauchamp MB143 – Market Harborough MC143 – Market Harborough ME131 – Lubenham

)

THE COMMON SEAL of THE LEICESTERSHIRE COUNTY COUNCIL was hereunto affixed this fifteenth day of August 2018 in the presence of