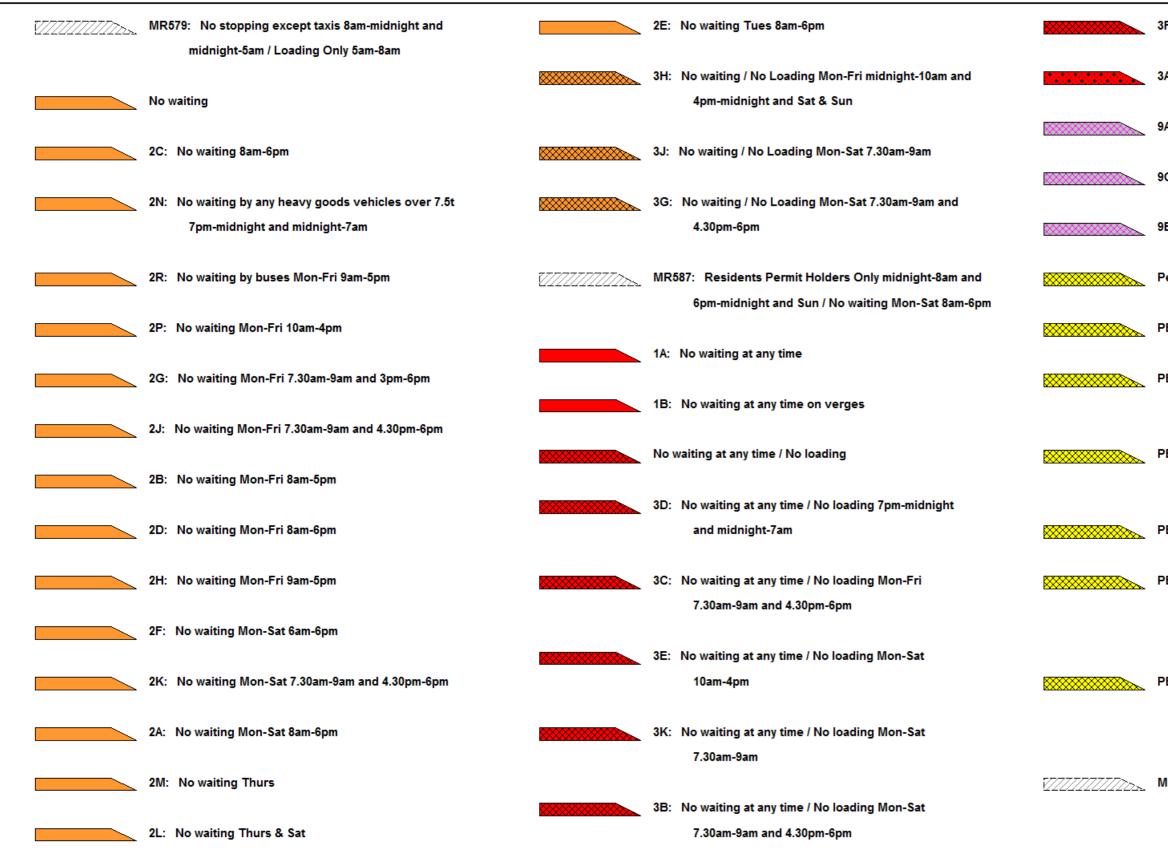

## 1

6E: Limited waiting 20 mins no return within 3 hours Mon-Sat 8am-6pm except resident's parking permit holder

|   |                                         | 4C: | Limited waiting 30 mins no return within 1 hour                     | V/////////////////////////////////////       | MR  | 506: Limited waiting 1 hour no return within 1 hour     |                                              | 7 <b>Z</b> : |
|---|-----------------------------------------|-----|---------------------------------------------------------------------|----------------------------------------------|-----|---------------------------------------------------------|----------------------------------------------|--------------|
|   |                                         |     | 8am-6pm                                                             |                                              |     | Fri-Weds 8am-6pm / No waiting Thurs                     |                                              |              |
|   |                                         | 4A: | Limited waiting 30 mins no return within 1 hour                     | <i>V////////////////////////////////////</i> | MR  | 563: Limited waiting 2 hours no return within 1 hour    |                                              | 7K:          |
|   |                                         |     | Mon-Fri 8am-6pm                                                     |                                              |     | Mon-Sat 9am-4.30pm / No waiting / No Loading Mon-Sat    | <u> </u>                                     |              |
|   |                                         |     |                                                                     |                                              |     | 7.30am-9am and 4.30pm-6pm                               |                                              | 7L:          |
|   |                                         | 6F: | Limited waiting 30 mins no return within 1 hour                     |                                              |     |                                                         |                                              |              |
|   |                                         |     | Mon-Fri 9am-4pm except resident's parking permit holders            | <i>[]]]]]]]]</i> ]]                          | MR  | 610: Limited waiting 1 hour no return within 1 hour     |                                              | 7M:          |
|   |                                         |     |                                                                     |                                              |     | Mon-Sat 8am-6pm / No stopping except taxis 6pm-midnight |                                              |              |
|   |                                         | 4B: | -                                                                   |                                              |     | and midnight-8am                                        |                                              | 7N:          |
|   |                                         |     | Mon-Sat 8am-6pm                                                     |                                              |     |                                                         |                                              |              |
|   |                                         | 47. | Limited waiting 20 mine no return within 20 mine                    |                                              | Loa | ading Bay                                               |                                              | 7P:          |
|   |                                         | 41. | Limited waiting 30 mins no return within 30 mins<br>Mon-Sat 8am-6pm |                                              | 7W- | : Goods vehicles loading only 30 minutes no return      |                                              | 7Q:          |
|   |                                         |     | won-Sat Jam-opin                                                    |                                              |     | for 30 mins Mon-Sat 9am-3pm                             |                                              | 794.         |
|   |                                         | 4W: | Limited waiting 30 mins no return within 30 mins                    |                                              |     |                                                         | <i>\\\\\\\\\\\\\\\\\\\\\\\\\\\\\\\\\\\\\</i> | MR           |
|   |                                         |     | Mon-Sat 8am-6pm Partial Footway Parking                             |                                              | 7D: | Goods vehicles loading only 6am-6pm                     |                                              |              |
|   |                                         |     |                                                                     |                                              |     |                                                         |                                              |              |
|   |                                         | 4P: | Limited waiting 4 hours no return for 12 hours                      |                                              | 7E: | Goods vehicles loading only Mon-Sat 6am-6pm             |                                              |              |
|   |                                         |     |                                                                     |                                              |     |                                                         | <i></i>                                      | MR           |
|   |                                         | 4F: | Limited waiting 40 mins no return within 1 hour                     |                                              | 7F: | Goods vehicles loading only Mon-Sat 8am-6pm             |                                              |              |
|   |                                         |     | Mon-Sat 8am-6pm                                                     |                                              |     |                                                         |                                              |              |
|   |                                         |     |                                                                     |                                              | 7G: | Loading Only 30 mins no return for 1 hour Mon-Sat       |                                              |              |
|   |                                         | 4D: | Limited waiting 40 mins no return within 20 mins                    |                                              |     | 8am-6pm                                                 |                                              | MR           |
|   |                                         | 4E: | Limited waiting 40 mins no return within 20 mins                    |                                              | 7H: | Loading Only 30 minutes no return for 30 minutes        |                                              |              |
|   |                                         |     | Mon-Sat 8am-6pm                                                     |                                              |     |                                                         | <i>V77777777777</i> 77                       | MR           |
|   |                                         |     |                                                                     |                                              | 7Y: | Loading Only 30 minutes no return for 30 minutes        |                                              |              |
|   |                                         | MR  | 616: Limited waiting 1 hour no return within 1 hour                 |                                              |     | 6am-6pm                                                 |                                              |              |
|   |                                         |     | Mon-Sat 3pm-6pm / Goods vehicles loading only 30 minutes            |                                              |     |                                                         |                                              | MR           |
|   |                                         |     | no return for 30 mins Mon-Sat 9am-3pm                               |                                              | 7J: | Loading Only 30 minutes no return for 30 minutes        |                                              |              |
|   |                                         |     |                                                                     |                                              |     | 8am-6pm                                                 |                                              |              |
| E | 777777777777777777777777777777777777777 | MR  | 623: Loading Only 30 minutes no return for 30 minutes               |                                              |     |                                                         |                                              |              |
|   |                                         |     | Mon-Sat 9am-3pm / Limited waiting 1 hour no return within           |                                              |     |                                                         |                                              |              |
|   |                                         |     | 1 hour Mon-Sat 3pm-6pm                                              |                                              |     |                                                         |                                              |              |

### Page 2 of 4

- Z: Loading Only 30 minutes no return for 30 minutes Mon-Sat 9am-3pm
- K: Loading Only 4pm-midnight and midnight-10am
- L: Loading Only 5am-8am
- M: Loading Only 6am-6pm
- N: Loading Only at any time
- P: Loading Only Mon-Fri 10am-4pm
- Q: Loading Only Mon-Sat 8am-6pm
- IR607: Loading Only Mon-Fri 10am-4pm / No waiting / No Loading Mon-Fri midnight-10am and 4pm-midnight and Sat Sun
- IR625: Loading Only 30 minutes no return for 30 minutes 6am-6pm / No stopping except taxis 6pm-midnight and midnight-6am
- IR608: No stopping except taxis 6pm-midnight and midnight-6am / Goods vehicles loading only 6am-6pm
- IR576: No stopping except taxis 6pm-midnight and midnight-6am / Loading Only 6am-6pm
- IR602: No stopping except taxis 6pm-midnight and midnight-8am / Goods vehicles loading only Mon-Sat 1 8am-6pm

## DATE: 25/04/2018

Page 3 of 4

- 3F: No waiting at any time / No loading Tues & Fri
- 3A: No waiting at anytime / No loading at any time
- 9A: Parking Place
- 9C: Parking Place Partial Footway Parking
- 9B: Parking Place Solo Motorcycles