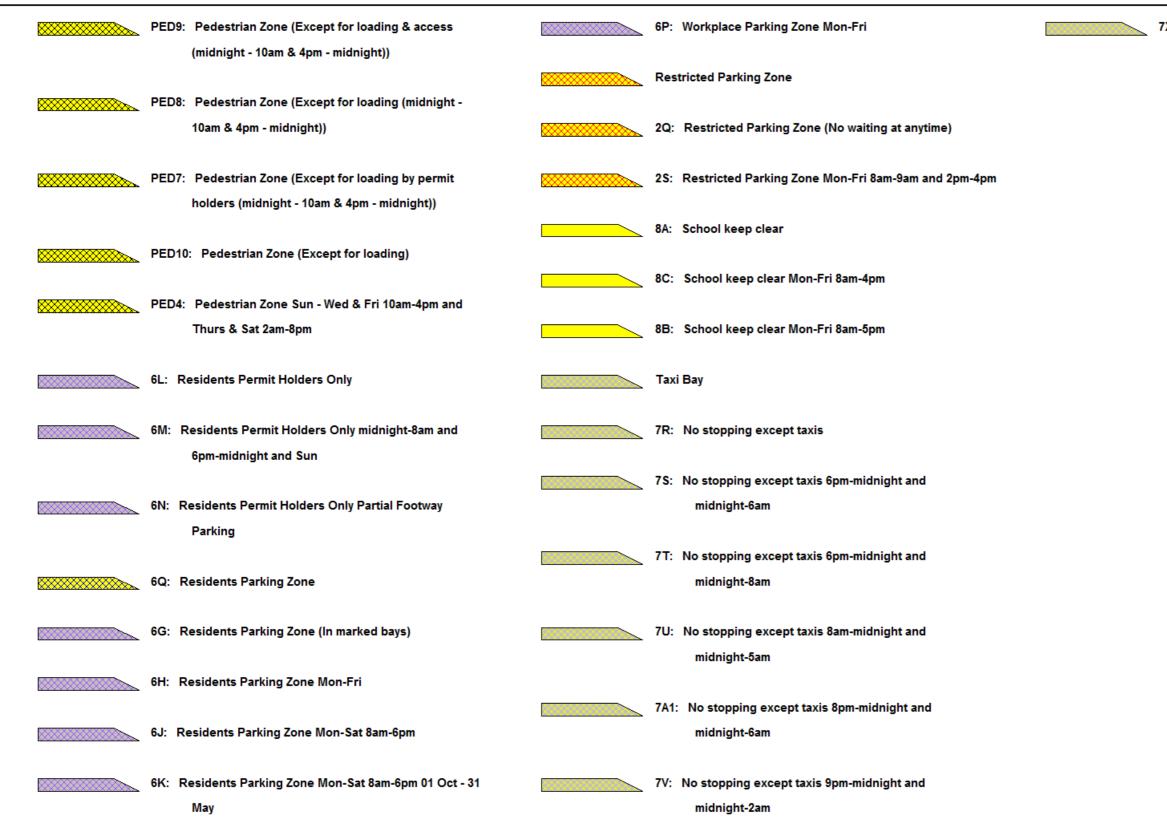

## DATE: 25/04/2018

Page 3 of 4

- 3F: No waiting at any time / No loading Tues & Fri
- 3A: No waiting at anytime / No loading at any time
- 9A: Parking Place
- 9C: Parking Place Partial Footway Parking
- 9B: Parking Place Solo Motorcycles

Pedestrian Zone

- PED2: Pedestrian & Cycle Zone
- PED1: Pedestrian & Cycle Zone (Except for access to off street premises)
- PED6: Pedestrian & Cycle Zone (Except for loading (midnight - 10am & 4pm - midnight))
- PED3: Pedestrian & Cycle Zone (Except for loading)
- PED12: Pedestrian & Cycle Zone Except for loading (Sun-Wed midnight-10am,4pm-midnight & Thurs-Sat midnight-4am,8pm-midnight
- PED5: Pedestrian & Cycle Zone Sun Wed & Fri midnight-10am and 4pm-midnight and Thurs & Sat midnight-2am and 8pm-midnight (Except for loading)
- MR593: Pedestrian & Cycle Zope Sun Wed & Fri midnight-10am and 4pm-midnight and Thurs & Sat midnight-2am and 8pm-midnight (Except for loading) / Pedestrian Zone Sun - Wed & Fri 10am-4pm and Thurs & S 2am-8pm

## DATE: 25/04/2018

Page 4 of 4

7X: No stopping except taxis midnight-5am