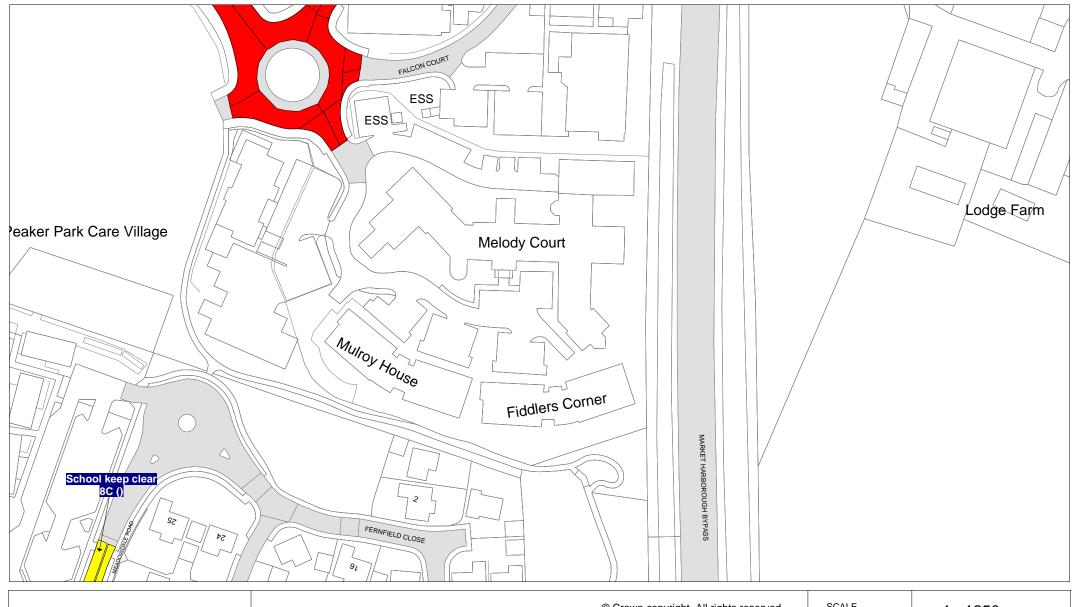

FIRST SCHEDULE Plan(s) to be amended.

MB143 – Market Harborough

SECOND SCHEDULE New Plan(s)

KX123 – Kibworth Beauchamp MB143 – Market Harborough MC143 – Market Harborough ME131 – Lubenham

)

THE COMMON SEAL of THE LEICESTERSHIRE COUNTY COUNCIL was hereunto affixed this fifteenth day of August 2018 in the presence of