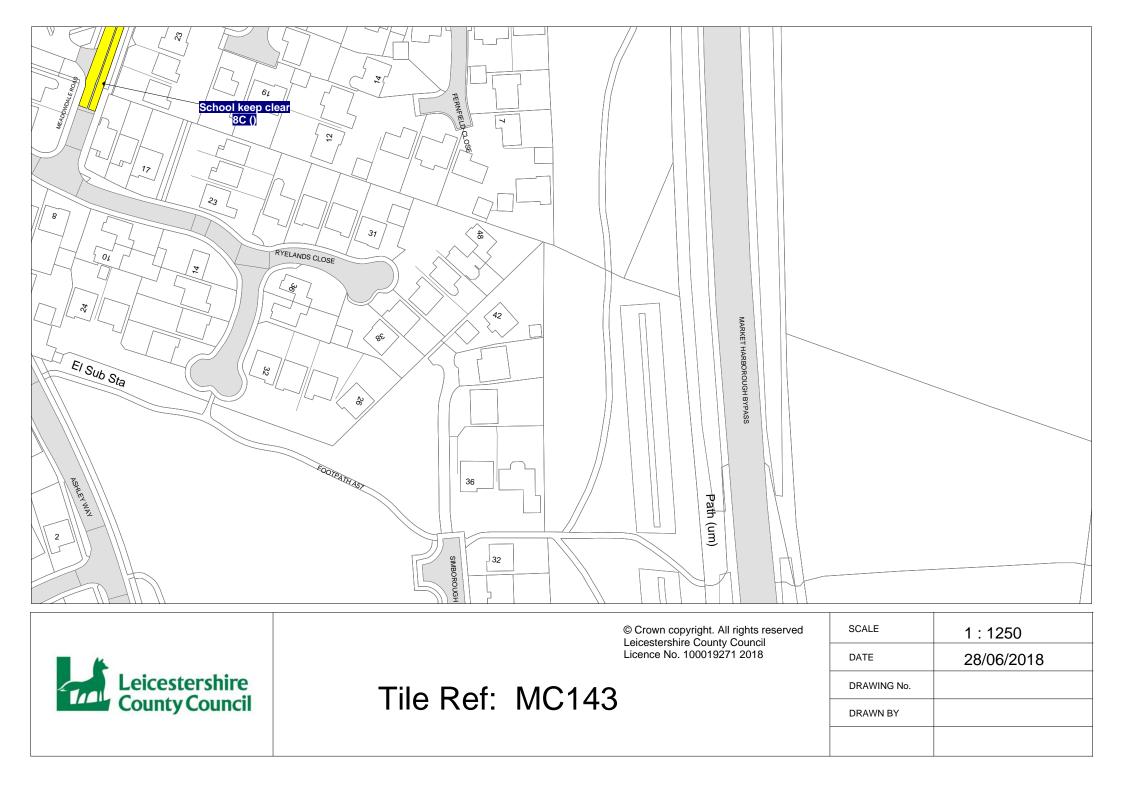

FIRST SCHEDULE Plan(s) to be amended.

MB143 – Market Harborough

SECOND SCHEDULE New Plan(s)

KX123 – Kibworth Beauchamp MB143 – Market Harborough MC143 – Market Harborough ME131 – Lubenham

)

THE COMMON SEAL of THE LEICESTERSHIRE COUNTY COUNCIL was hereunto affixed this fifteenth day of August 2018 in the presence of