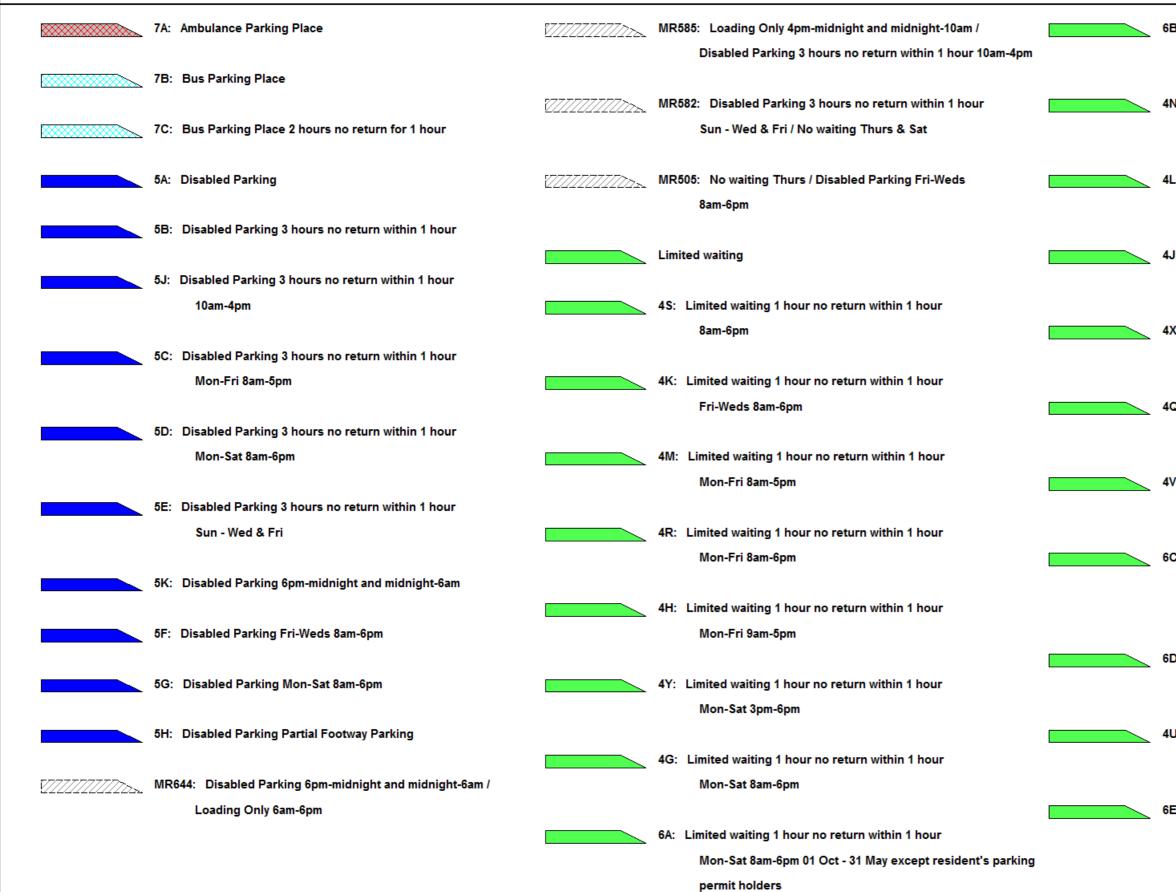

#### Page 1 of 4

- 6B: Limited waiting 1 hour no return within 1 hour Mon-Sat 8am-6pm except resident's parking permit holder
- 4N: Limited waiting 2 hours no return within 1 hour 8am-6pm
- 4L: Limited waiting 2 hours no return within 1 hour Mon-Fri 8am-5pm
- 4J: Limited waiting 2 hours no return within 1 hour Mon-Fri 8am-6pm
- 4X: Limited waiting 2 hours no return within 1 hour Mon-Fri 8am-6pm Partial Footway Parking
- 4Q: Limited waiting 2 hours no return within 1 hour Mon-Fri 9am-5pm
- 4V: Limited waiting 2 hours no return within 1 hour Mon-Sat 8am-6pm
- 6C: Limited waiting 2 hours no return within 1 hour Mon-Sat 8am-6pm 01 Oct - 31 May except resident's parkin permit holders
- 6D: Limited waiting 2 hours no return within 1 hour Mon-Sat 8am-6pm except resident's parking permit holder
- 4U: Limited waiting 2 hours no return within 1 hour Mon-Sat 9am-4.30pm

## 1

6E: Limited waiting 20 mins no return within 3 hours Mon-Sat 8am-6pm except resident's parking permit holder

|   |                                         | 4C: | Limited waiting 30 mins no return within 1 hour                     | V/////////////////////////////////////       | MR  | 506: Limited waiting 1 hour no return within 1 hour     |                                              | 7 <b>Z</b> : |
|---|-----------------------------------------|-----|---------------------------------------------------------------------|----------------------------------------------|-----|---------------------------------------------------------|----------------------------------------------|--------------|
|   |                                         |     | 8am-6pm                                                             |                                              |     | Fri-Weds 8am-6pm / No waiting Thurs                     |                                              |              |
|   |                                         | 4A: | Limited waiting 30 mins no return within 1 hour                     | <i>V////////////////////////////////////</i> | MR  | 563: Limited waiting 2 hours no return within 1 hour    |                                              | 7K:          |
|   |                                         |     | Mon-Fri 8am-6pm                                                     |                                              |     | Mon-Sat 9am-4.30pm / No waiting / No Loading Mon-Sat    | <u> </u>                                     |              |
|   |                                         |     |                                                                     |                                              |     | 7.30am-9am and 4.30pm-6pm                               |                                              | 7L:          |
|   |                                         | 6F: | Limited waiting 30 mins no return within 1 hour                     |                                              |     |                                                         |                                              |              |
|   |                                         |     | Mon-Fri 9am-4pm except resident's parking permit holders            | <i>[]]]]]]]]</i> ]]                          | MR  | 610: Limited waiting 1 hour no return within 1 hour     |                                              | 7M:          |
|   |                                         |     |                                                                     |                                              |     | Mon-Sat 8am-6pm / No stopping except taxis 6pm-midnight |                                              |              |
|   |                                         | 4B: | -                                                                   |                                              |     | and midnight-8am                                        |                                              | 7N:          |
|   |                                         |     | Mon-Sat 8am-6pm                                                     |                                              |     |                                                         |                                              |              |
|   |                                         | 47. | Limited waiting 20 mine no return within 20 mine                    |                                              | Loa | ading Bay                                               |                                              | 7P:          |
|   |                                         | 41. | Limited waiting 30 mins no return within 30 mins<br>Mon-Sat 8am-6pm |                                              | 7W- | : Goods vehicles loading only 30 minutes no return      |                                              | 7Q:          |
|   |                                         |     | won-Sat Jam-opin                                                    |                                              |     | for 30 mins Mon-Sat 9am-3pm                             |                                              | 794.         |
|   |                                         | 4W: | Limited waiting 30 mins no return within 30 mins                    |                                              |     |                                                         | <i>\\\\\\\\\\\\\\\\\\\\\\\\\\\\\\\\\\\\\</i> | MR           |
|   |                                         |     | Mon-Sat 8am-6pm Partial Footway Parking                             |                                              | 7D: | Goods vehicles loading only 6am-6pm                     |                                              |              |
|   |                                         |     |                                                                     |                                              |     |                                                         |                                              |              |
|   |                                         | 4P: | Limited waiting 4 hours no return for 12 hours                      |                                              | 7E: | Goods vehicles loading only Mon-Sat 6am-6pm             |                                              |              |
|   |                                         |     |                                                                     |                                              |     |                                                         | <i></i>                                      | MR           |
|   |                                         | 4F: | Limited waiting 40 mins no return within 1 hour                     |                                              | 7F: | Goods vehicles loading only Mon-Sat 8am-6pm             |                                              |              |
|   |                                         |     | Mon-Sat 8am-6pm                                                     |                                              |     |                                                         |                                              |              |
|   |                                         |     |                                                                     |                                              | 7G: | Loading Only 30 mins no return for 1 hour Mon-Sat       |                                              |              |
|   |                                         | 4D: | Limited waiting 40 mins no return within 20 mins                    |                                              |     | 8am-6pm                                                 |                                              | MR           |
|   |                                         | 4E: | Limited waiting 40 mins no return within 20 mins                    |                                              | 7H: | Loading Only 30 minutes no return for 30 minutes        |                                              |              |
|   |                                         |     | Mon-Sat 8am-6pm                                                     |                                              |     |                                                         | <i>V77777777777</i> 77                       | MR           |
|   |                                         |     |                                                                     |                                              | 7Y: | Loading Only 30 minutes no return for 30 minutes        |                                              |              |
|   |                                         | MR  | 616: Limited waiting 1 hour no return within 1 hour                 |                                              |     | 6am-6pm                                                 |                                              |              |
|   |                                         |     | Mon-Sat 3pm-6pm / Goods vehicles loading only 30 minutes            |                                              |     |                                                         |                                              | MR           |
|   |                                         |     | no return for 30 mins Mon-Sat 9am-3pm                               |                                              | 7J: | Loading Only 30 minutes no return for 30 minutes        |                                              |              |
|   |                                         |     |                                                                     |                                              |     | 8am-6pm                                                 |                                              |              |
| E | 777777777777777777777777777777777777777 | MR  | 623: Loading Only 30 minutes no return for 30 minutes               |                                              |     |                                                         |                                              |              |
|   |                                         |     | Mon-Sat 9am-3pm / Limited waiting 1 hour no return within           |                                              |     |                                                         |                                              |              |
|   |                                         |     | 1 hour Mon-Sat 3pm-6pm                                              |                                              |     |                                                         |                                              |              |